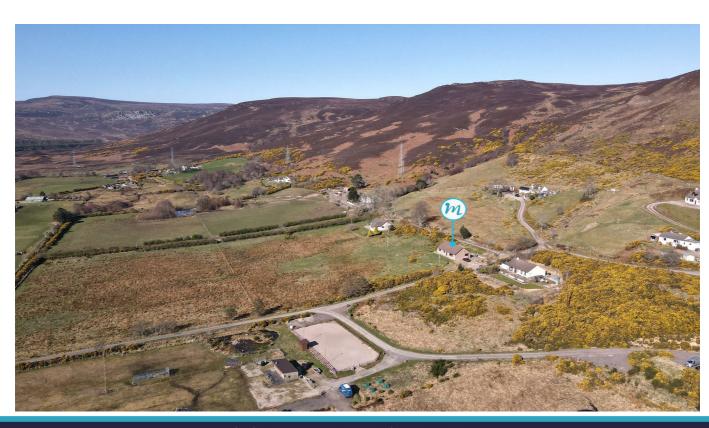

# Monster Moves

Offers Over £280,000

Grianan is a three bedroom bungalow located in the desirable area of Clynelish just north of the village of Brora on the east coast of Sutherland. The bungalow is neutrally decorated throughout and has spacious lounge and kitchen/diner, three double bedrooms (I with en suite). The property sits in approx. 0.3 acre garden with driveway and EV charging point.

# **GARDEN**

The property sits centrally in the plot and is laid to grass to the front and driveway to the rear. An electric vehicle charging point is located at the rear door.

# **LOCATION**

Grianan is located in the sought after area of Clynelish on the north side of Brora, with its open views and proximity to the amenities that the village of Brora has to offer along with access to outdoor activities. Brora has shops, doctors, Primary School, restaurants, museum, distillery and is 60 miles north of Inverness Airport.