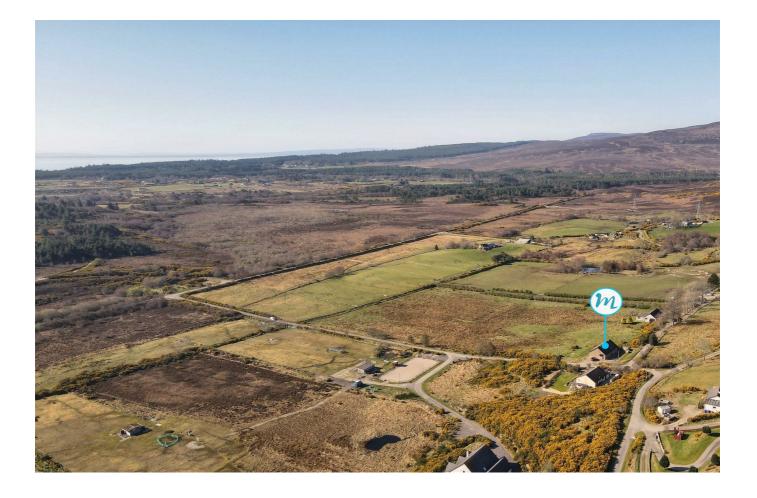

# Monster Moves

Offers Over £280,000

Grianan is a three bedroom bungalow located in the desirable area of Clynelish just north of the village of Brora on the east coast of Sutherland. The bungalow is neutrally decorated throughout and has spacious lounge and kitchen/diner, three double bedrooms (I with en suite). The property sits in approx. 0.3 acre garden with driveway and EV charging point.

# **GARDEN**

The property sits centrally in the plot and is laid to grass to the front and driveway to the rear. An electric vehicle charging point is located at the rear door.

# **LOCATION**

Grianan is located in the sought after area of Clynelish on the north side of Brora, with its open views and proximity to the amenities that the village of Brora has to offer along with access to outdoor activities. Brora has shops, doctors, Primary School, restaurants, museum, distillery and is 60 miles north of Inverness Airport.