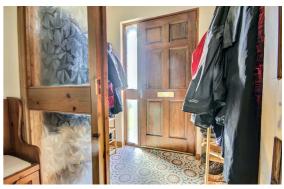

#### HALL & VESTIBULE

Through the front door and into the vestibule which has space for outdoor clothes and footwear. Then into the central hallway with access to all rooms and a linen cupboard.