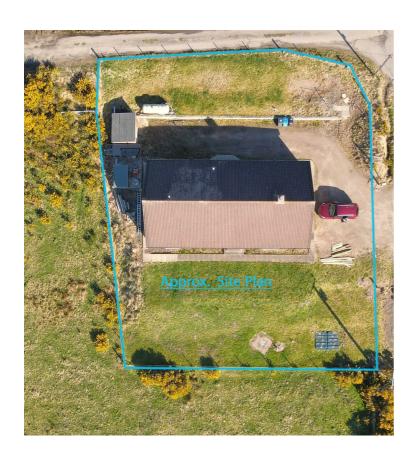

# **GARDEN**

The property sits centrally in the plot and is laid to grass to the front and driveway to the rear. An electric vehicle charging point is located at the rear door.