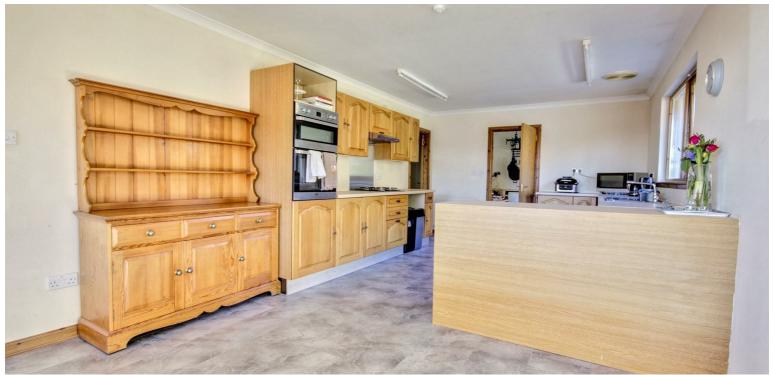

#### KITCHEN/DINER

28'10" x 11'8"

A large room with kitchen to one side and a dining area to the other. Pine base and wall units with integrated double oven and gas hob with hood above. Dual aspect windows giving lots of light into the room