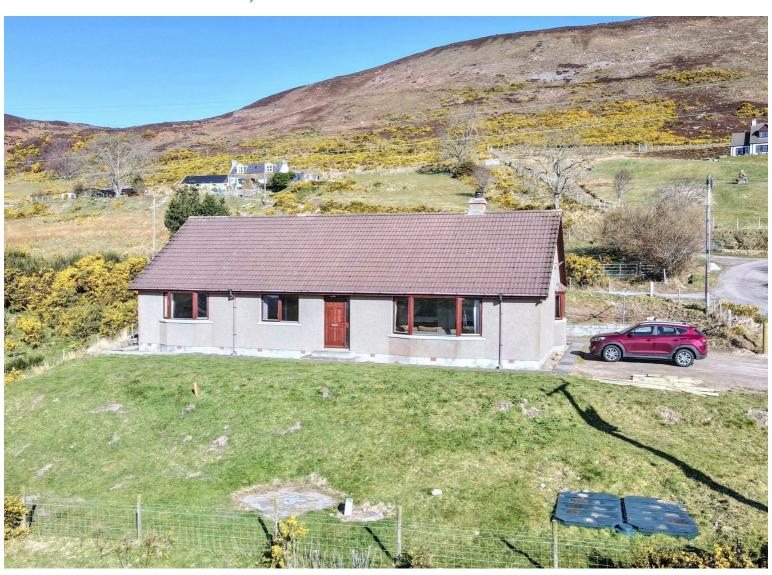

# Grianan West Clyne Brora, Sutherland, KW9 6NH

# Monster Moves

Offers Over £280,000

Grianan is a three bedroom bungalow located in the desirable area of Clynelish just north of the village of Brora on the east coast of Sutherland. The bungalow is neutrally decorated throughout and has spacious lounge and kitchen/diner, three double bedrooms (I with en suite). The property sits in approx. 0.3 acre garden with driveway and EV charging point.

- 3 BEDROOM BUNGALOW
- STUNNING SOUTH FACING VIEWS
- PARKING FOR A NUMBER OF VEHICLES
- EV CHARGING POINT
- FULL FIBRE FOR ULTRA FAST BROADBAND

Thistle House, Main Street, Golspie, KW10 6TG sales@monster-moves.co.uk www.monster-moves.co.uk Sutherland - 01408 525001 Inverness - 01463 263063

# **GARDEN**

The property sits centrally in the plot and is laid to grass to the front and driveway to the rear. An electric vehicle charging point is located at the rear door.