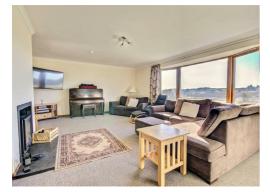

#### LOUNGE

21'10" x 15'6"

Turning right you are entering the large lounge with picture window giving 180 degree stunning views. The room is neutrally decorated and has a multi fuel burner on a slate hearth. A door leads through to the kitchen/diner.