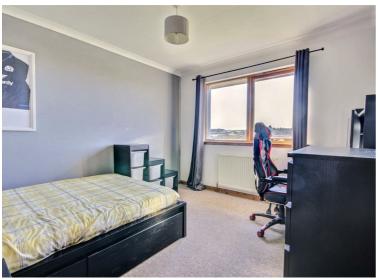

# BEDROOM 2

11'7" x 11'6"

Bedroom 2 has double fitted wardrobe and view to the west and is neutrally decorated.

# BEDROOM 3

 $11'5" \times 9'11"$ 

A double bedroom also with panoramic views to the south and a fitted wardrobe.

Thistle House, Main Street, Golspie, KW10 6TG sales@monster-moves.co.uk www.monster-moves.co.uk Sutherland - 01408 525001 Inverness - 01463 263063