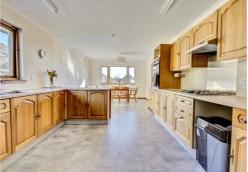

#### KITCHEN/DINER

28'10" x 11'8"

A large room with kitchen to one side and a dining area to the other. Pine base and wall units with integrated double oven and gas hob with hood above. Dual aspect windows giving lots of light into the room