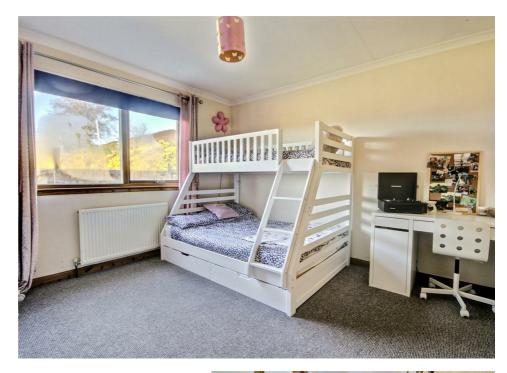

# BEDROOM 2

11'7" x 11'6"

Bedroom 2 has double fitted wardrobe and view to the west and is neutrally decorated.

# BEDROOM 3

 $11'5" \times 9'11"$ 

A double bedroom also with panoramic views to the south and a fitted wardrobe.

Thistle House, Main Street, Golspie, KW10 6TG sales@monster-moves.co.uk www.monster-moves.co.uk Sutherland - 01408 525001 Inverness - 01463 263063