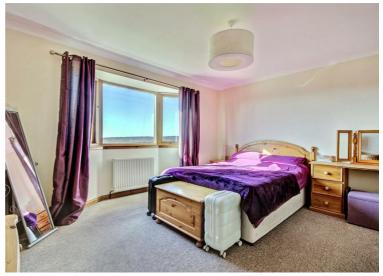

# BEDROOM I with EN-SUITE

13'6" x 12'9"

The principle bedroom has a large picture window with uninterrupted views south. A double fitted wardrobe and t newly fitted en suite comprising;- large shower enclosure, white wall hung wash basin and a w/c. Black heated towel rail.