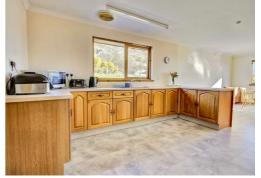

### UTILITY

11'6" x 6'6"

From the kitchen is the utility with a rear door to the driveway. The boiler is located in here along with a washing machine and dishwasher below the worktop. There is further space for a freezer and shelves above. 2 horse pulleys hang from the ceiling.