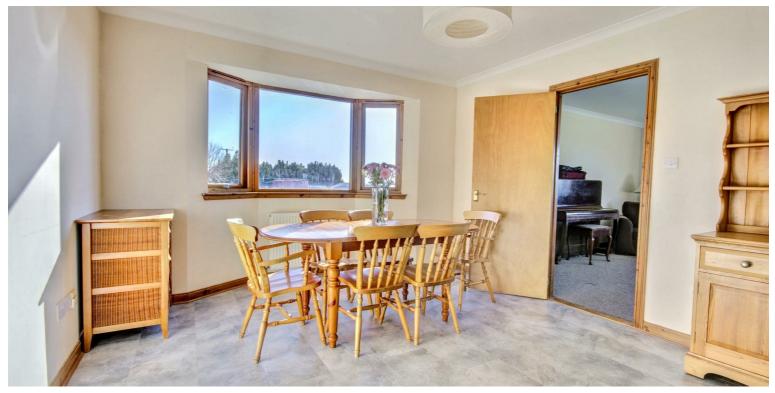

#### KITCHEN/DINER

28'10" x 11'8"

A large room with kitchen to one side and a dining area to the other. Pine base and wall units with integrated double oven and gas hob with hood above. Dual aspect windows giving lots of light into the room