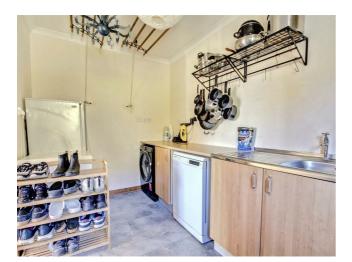

### UTILITY

11'6" x 6'6"

From the kitchen is the utility with a rear door to the driveway. The boiler is located in here along with a washing machine and dishwasher below the worktop. There is further space for a freezer and shelves above. 2 horse pulleys hang from the ceiling.