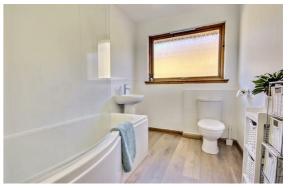

#### **BATHROOM**

 $8'7" \times 6'3"$ 

The bathroom comprises a white three piece suit:- P shape bath with overhead mains shower, pedestal wash basin and w/c. Chrome heated towel rail.